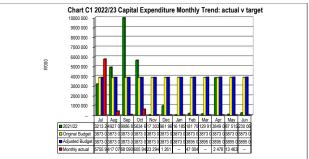

|                                                                                                                                                                                                                                                                           | 2021/22                   |                        |                      |                   | Budget Year 2 |                         |                       |                     |                         |
|---------------------------------------------------------------------------------------------------------------------------------------------------------------------------------------------------------------------------------------------------------------------------|---------------------------|------------------------|----------------------|-------------------|---------------|-------------------------|-----------------------|---------------------|-------------------------|
| Description                                                                                                                                                                                                                                                               | Audited<br>Outcome        | Original<br>Budget     | Adjusted<br>Budget   | Monthly<br>Actual | YearTD actual | YearTD<br>budget        | YTD<br>variance       | YTD<br>variance     | Full Year<br>Forecast   |
| R thousands                                                                                                                                                                                                                                                               |                           |                        |                      |                   |               |                         |                       | %                   |                         |
| Financial Performance                                                                                                                                                                                                                                                     |                           |                        |                      |                   |               |                         |                       |                     |                         |
| Property rates                                                                                                                                                                                                                                                            | 11 438                    | 8 888                  | 10 415               | 135               | 12 210        | 9 369                   | 2 841                 | 30%                 | 10 415                  |
| Service charges                                                                                                                                                                                                                                                           | 87 682                    | 93 065                 | 98 753               | 5 146             | 49 210        | 89 860                  | (40 651)              | -45%                | 98 753                  |
| Investment revenue                                                                                                                                                                                                                                                        | 230                       | 250                    | 250                  | -                 | 81            | 229                     | (148)                 | -64%                | 250                     |
| Transfers and subsidies                                                                                                                                                                                                                                                   | 85 476                    | 92 025                 | 92 025               | -                 | 26 911        | 84 356                  | (57 445)              | -68%                | 92 025                  |
| Other own revenue                                                                                                                                                                                                                                                         | 26 299                    | 35 831                 | 35 831               | 3 726             | 38 590        | 32 846                  | 5 745                 | 17%                 | 35 831                  |
| Total Revenue (excluding capital transfers and                                                                                                                                                                                                                            | 211 125                   | 230 060                | 237 275              | 9 008             | 127 002       | 216 660                 | (89 658)              | -41%                | 237 275                 |
| contributions)                                                                                                                                                                                                                                                            |                           |                        |                      |                   |               |                         |                       |                     |                         |
| Employee costs                                                                                                                                                                                                                                                            | 84 242                    | 87 809                 | 85 363               | 7 404             | 79 652        | 78 535                  | 1 117                 | 1%                  | 85 363                  |
| Remuneration of Councillors                                                                                                                                                                                                                                               | 4 885                     | 5 676                  | 5 537                | 437               | 4 955         | 5 091                   | (136)                 | -3%                 | 5 537                   |
| Depreciation & asset impairment                                                                                                                                                                                                                                           | 27 262                    | 21 899                 | 21 899               | -                 | =-            | 20 074                  | (20 074)              | -100%               | 21 899                  |
| Finance charges                                                                                                                                                                                                                                                           | 16 250                    | 7 056                  | 7 056                | -                 | 668           | 6 468                   | (5 800)               | -90%                | 7 056                   |
| Inventory consumed and bulk purchases                                                                                                                                                                                                                                     | 36 682                    | 29 276                 | 27 698               | 24                | 905           | 25 574                  | (24 669)              | -96%                | 27 698                  |
| Transfers and subsidies                                                                                                                                                                                                                                                   | -                         | -                      | -                    | -                 | -             | -                       | -                     |                     | -                       |
| Other expenditure                                                                                                                                                                                                                                                         | 138 052                   | 72 254                 | 76 335               | 705               | 26 278        | 69 498                  | (43 220)              | -62%                | 76 335                  |
| Total Expenditure                                                                                                                                                                                                                                                         | 307 375                   | 223 971                | 223 887              | 8 570             | 112 458       | 205 240                 | (92 782)              | -45%                | 223 887                 |
| Surplus/(Deficit) Transfers and subsidies - capital (monetary allocations) (National / Provincial and District)                                                                                                                                                           | <b>(96 250)</b><br>45 543 | <b>6 089</b><br>45 486 | <b>13 387</b> 45 486 | 438<br>-          | 14 544<br>–   | <b>11 420</b><br>41 696 | <b>3 124</b> (41 696) | <b>27%</b><br>-100% | <b>13 387</b><br>45 486 |
| Transfers and subsidies - capital (monetary allocations) (National / Provincial Departmental Agencies, Households, Non-profit Institutions, Private Enterprises, Public Corporatons, Higher Educational Institutions) & Transfers and subsidies - capital (in-kind - all) |                           |                        |                      |                   |               |                         |                       |                     |                         |
| Surplus/(Deficit) after capital transfers &                                                                                                                                                                                                                               | -<br>(50 707)             | -<br>51 575            | _<br>58 874          | _<br>438          | _<br>14 544   | -<br>53 116             | (38 572)              | -73%                | _<br>58 874             |
| contributions                                                                                                                                                                                                                                                             | (55.51)                   |                        |                      |                   |               |                         | (000)=/               |                     |                         |
| Share of surplus/ (deficit) of associate  Surplus/ (Deficit) for the year                                                                                                                                                                                                 | -<br>(50 707)             | -<br>51 575            | -<br>58 874          | 438               | -<br>14 544   | 53 116                  | (38 572)              | -73%                | -<br>58 874             |
| Capital expenditure & funds sources                                                                                                                                                                                                                                       |                           |                        |                      |                   |               |                         |                       |                     |                         |
| Capital expenditure                                                                                                                                                                                                                                                       | 29 236                    | 46 476                 | 46 586               | 13                | 6 935         | 42 691                  | (35 757)              | -84%                | 46 586                  |
| Capital transfers recognised                                                                                                                                                                                                                                              | 30 169                    | 45 486                 | 45 486               | -                 | 6 080         | 41 696                  | (35 616)              | -85%                | 45 486                  |
| Borrowing                                                                                                                                                                                                                                                                 | 00 103                    | 40 400                 | 40 400               | _                 | 0 000         | 41 030                  | (00 0 10)             | 0070                | 40 400                  |
| •                                                                                                                                                                                                                                                                         | 333                       | 990                    | 1 100                | 13                | -<br>854      | 995                     | (1.41)                | -14%                | 1 100                   |
| Internally generated funds  Total sources of capital funds                                                                                                                                                                                                                | 30 502                    | 46 476                 | 46 586               | 13                | 6 935         | 42 691                  | (141)<br>(35 757)     | -14%                | 46 586                  |
| Total sources of capital fullus                                                                                                                                                                                                                                           | 30 302                    | 40 470                 | 40 300               | 13                | 0 933         | 42 031                  | (33 / 3/)             | -04/0               | 40 300                  |
| Financial position                                                                                                                                                                                                                                                        |                           |                        |                      |                   |               |                         |                       |                     |                         |
| Total current assets                                                                                                                                                                                                                                                      | 63 680                    | 178 116                | 183 320              |                   | 125 908       |                         |                       |                     | 183 320                 |
| Total non current assets                                                                                                                                                                                                                                                  | 721 342                   | 677 379                | 677 489              |                   | 728 277       |                         |                       |                     | 677 489                 |
| Total current liabilities                                                                                                                                                                                                                                                 | 200 764                   | 152 556                | 150 572              |                   | 255 382       |                         |                       |                     | 150 572                 |
| Total non current liabilities                                                                                                                                                                                                                                             | 169 572                   | 130 715                | 130 715              |                   | 169 572       |                         |                       |                     | 130 715                 |
| Community wealth/Equity                                                                                                                                                                                                                                                   | 414 687                   | 572 223                | 579 522              |                   | 429 231       |                         |                       |                     | 579 522                 |
| Cash flows                                                                                                                                                                                                                                                                |                           |                        |                      |                   |               |                         |                       |                     |                         |
| Net cash from (used) operating                                                                                                                                                                                                                                            | 64 607                    | 84 949                 | 87 240               | 1 170             | 28 545        | 79 703                  | 51 157                | 64%                 | 87 240                  |
| Net cash from (used) investing                                                                                                                                                                                                                                            | (35 269)                  | (46 476)               | (46 586)             | (15)              | (9 088)       | (42 280)                | (33 192)              | 79%                 | (46 586                 |
| Net cash from (used) financing                                                                                                                                                                                                                                            | (39)                      | -                      | _                    | (1)               | 30            | (618)                   | (648)                 | 105%                | _                       |
| Cash/cash equivalents at the month/year end                                                                                                                                                                                                                               | 34 365                    | 72 028                 | 74 209               | -                 | 21 071        | 70 360                  | 49 289                | 70%                 | 42 238                  |
| Debtors & creditors analysis                                                                                                                                                                                                                                              | 0-30 Days                 | 31-60 Days             | 61-90 Days           | 91-120 Days       | 121-150 Dys   | 151-180 Dys             | 181 Dys-1<br>Yr       | Over 1Yr            | Total                   |
| Debtors Age Analysis                                                                                                                                                                                                                                                      |                           |                        |                      |                   |               |                         |                       |                     |                         |
|                                                                                                                                                                                                                                                                           | 9 772                     | 9 835                  | 11 410               | 10 992            | 10 404        | 10 623                  | 11 008                | 10 287              | 84 330                  |
| Total By Income Source                                                                                                                                                                                                                                                    |                           |                        |                      |                   |               |                         |                       | - 1                 |                         |
| •                                                                                                                                                                                                                                                                         |                           |                        |                      |                   |               |                         |                       |                     |                         |
| Creditors Age Analysis Total Creditors                                                                                                                                                                                                                                    | _                         | _                      | _                    | _                 | _             | _                       | _                     | _                   | _                       |