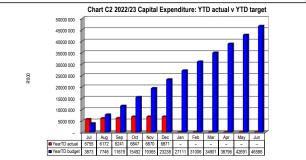

|                                                                                                                                                                                                                                                                           | 2021/22                   |                        |                      |                   | Budget Year 2 |                         |                       |                     |                         |
|---------------------------------------------------------------------------------------------------------------------------------------------------------------------------------------------------------------------------------------------------------------------------|---------------------------|------------------------|----------------------|-------------------|---------------|-------------------------|-----------------------|---------------------|-------------------------|
| Description                                                                                                                                                                                                                                                               | Audited<br>Outcome        | Original<br>Budget     | Adjusted<br>Budget   | Monthly<br>Actual | YearTD actual | YearTD<br>budget        | YTD<br>variance       | YTD<br>variance     | Full Year<br>Forecast   |
| R thousands                                                                                                                                                                                                                                                               |                           |                        |                      |                   |               |                         |                       | %                   |                         |
| Financial Performance                                                                                                                                                                                                                                                     |                           |                        |                      |                   |               |                         |                       |                     |                         |
| Property rates                                                                                                                                                                                                                                                            | 11 438                    | 8 888                  | 10 415               | 135               | 12 210        | 9 369                   | 2 841                 | 30%                 | 10 415                  |
| Service charges                                                                                                                                                                                                                                                           | 87 682                    | 93 065                 | 98 753               | 5 146             | 49 210        | 89 860                  | (40 651)              | -45%                | 98 753                  |
| Investment revenue                                                                                                                                                                                                                                                        | 230                       | 250                    | 250                  | -                 | 81            | 229                     | (148)                 | -64%                | 250                     |
| Transfers and subsidies                                                                                                                                                                                                                                                   | 85 476                    | 92 025                 | 92 025               | -                 | 26 911        | 84 356                  | (57 445)              | -68%                | 92 025                  |
| Other own revenue                                                                                                                                                                                                                                                         | 26 299                    | 35 831                 | 35 831               | 3 726             | 38 590        | 32 846                  | 5 745                 | 17%                 | 35 831                  |
| Total Revenue (excluding capital transfers and                                                                                                                                                                                                                            | 211 125                   | 230 060                | 237 275              | 9 008             | 127 002       | 216 660                 | (89 658)              | -41%                | 237 275                 |
| contributions)                                                                                                                                                                                                                                                            |                           |                        |                      |                   |               |                         |                       |                     |                         |
| Employee costs                                                                                                                                                                                                                                                            | 84 242                    | 87 809                 | 85 363               | 7 404             | 79 652        | 78 535                  | 1 117                 | 1%                  | 85 363                  |
| Remuneration of Councillors                                                                                                                                                                                                                                               | 4 885                     | 5 676                  | 5 537                | 437               | 4 955         | 5 091                   | (136)                 | -3%                 | 5 537                   |
| Depreciation & asset impairment                                                                                                                                                                                                                                           | 27 262                    | 21 899                 | 21 899               | -                 | =-            | 20 074                  | (20 074)              | -100%               | 21 899                  |
| Finance charges                                                                                                                                                                                                                                                           | 16 250                    | 7 056                  | 7 056                | -                 | 668           | 6 468                   | (5 800)               | -90%                | 7 056                   |
| Inventory consumed and bulk purchases                                                                                                                                                                                                                                     | 36 682                    | 29 276                 | 27 698               | 24                | 905           | 25 574                  | (24 669)              | -96%                | 27 698                  |
| Transfers and subsidies                                                                                                                                                                                                                                                   | -                         | -                      | -                    | -                 | -             | -                       | -                     |                     | -                       |
| Other expenditure                                                                                                                                                                                                                                                         | 138 052                   | 72 254                 | 76 335               | 705               | 26 278        | 69 498                  | (43 220)              | -62%                | 76 335                  |
| Total Expenditure                                                                                                                                                                                                                                                         | 307 375                   | 223 971                | 223 887              | 8 570             | 112 458       | 205 240                 | (92 782)              | -45%                | 223 887                 |
| Surplus/(Deficit) Transfers and subsidies - capital (monetary allocations) (National / Provincial and District)                                                                                                                                                           | <b>(96 250)</b><br>45 543 | <b>6 089</b><br>45 486 | <b>13 387</b> 45 486 | 438<br>-          | 14 544<br>–   | <b>11 420</b><br>41 696 | <b>3 124</b> (41 696) | <b>27%</b><br>-100% | <b>13 387</b><br>45 486 |
| Transfers and subsidies - capital (monetary allocations) (National / Provincial Departmental Agencies, Households, Non-profit Institutions, Private Enterprises, Public Corporatons, Higher Educational Institutions) & Transfers and subsidies - capital (in-kind - all) |                           |                        |                      |                   |               |                         |                       |                     |                         |
| Surplus/(Deficit) after capital transfers &                                                                                                                                                                                                                               | -<br>(50 707)             | -<br>51 575            | _<br>58 874          | _<br>438          | _<br>14 544   | -<br>53 116             | (38 572)              | -73%                | _<br>58 874             |
| contributions                                                                                                                                                                                                                                                             | (55.51)                   |                        |                      |                   |               |                         | (000)=/               |                     |                         |
| Share of surplus/ (deficit) of associate  Surplus/ (Deficit) for the year                                                                                                                                                                                                 | -<br>(50 707)             | -<br>51 575            | -<br>58 874          | 438               | -<br>14 544   | 53 116                  | (38 572)              | -73%                | -<br>58 874             |
| Capital expenditure & funds sources                                                                                                                                                                                                                                       |                           |                        |                      |                   |               |                         |                       |                     |                         |
| Capital expenditure                                                                                                                                                                                                                                                       | 29 236                    | 46 476                 | 46 586               | 13                | 6 935         | 42 691                  | (35 757)              | -84%                | 46 586                  |
| Capital transfers recognised                                                                                                                                                                                                                                              | 30 169                    | 45 486                 | 45 486               | -                 | 6 080         | 41 696                  | (35 616)              | -85%                | 45 486                  |
| Borrowing                                                                                                                                                                                                                                                                 | 00 103                    | 40 400                 | 40 400               | _                 | 0 000         | 41 030                  | (00 0 10)             | 0070                | 40 400                  |
| •                                                                                                                                                                                                                                                                         | 333                       | 990                    | 1 100                | 13                | -<br>854      | 995                     | (1.41)                | -14%                | 1 100                   |
| Internally generated funds  Total sources of capital funds                                                                                                                                                                                                                | 30 502                    | 46 476                 | 46 586               | 13                | 6 935         | 42 691                  | (141)<br>(35 757)     | -14%                | 46 586                  |
| Total sources of capital fullus                                                                                                                                                                                                                                           | 30 302                    | 40 470                 | 40 300               | 13                | 0 933         | 42 031                  | (33 / 3/)             | -04/0               | 40 300                  |
| Financial position                                                                                                                                                                                                                                                        |                           |                        |                      |                   |               |                         |                       |                     |                         |
| Total current assets                                                                                                                                                                                                                                                      | 63 680                    | 178 116                | 183 320              |                   | 125 908       |                         |                       |                     | 183 320                 |
| Total non current assets                                                                                                                                                                                                                                                  | 721 342                   | 677 379                | 677 489              |                   | 728 277       |                         |                       |                     | 677 489                 |
| Total current liabilities                                                                                                                                                                                                                                                 | 200 764                   | 152 556                | 150 572              |                   | 255 382       |                         |                       |                     | 150 572                 |
| Total non current liabilities                                                                                                                                                                                                                                             | 169 572                   | 130 715                | 130 715              |                   | 169 572       |                         |                       |                     | 130 715                 |
| Community wealth/Equity                                                                                                                                                                                                                                                   | 414 687                   | 572 223                | 579 522              |                   | 429 231       |                         |                       |                     | 579 522                 |
| Cash flows                                                                                                                                                                                                                                                                |                           |                        |                      |                   |               |                         |                       |                     |                         |
| Net cash from (used) operating                                                                                                                                                                                                                                            | 64 607                    | 84 949                 | 87 240               | 1 170             | 28 545        | 79 703                  | 51 157                | 64%                 | 87 240                  |
| Net cash from (used) investing                                                                                                                                                                                                                                            | (35 269)                  | (46 476)               | (46 586)             | (15)              | (9 088)       | (42 280)                | (33 192)              | 79%                 | (46 586                 |
| Net cash from (used) financing                                                                                                                                                                                                                                            | (39)                      | -                      | _                    | (1)               | 30            | (618)                   | (648)                 | 105%                | _                       |
| Cash/cash equivalents at the month/year end                                                                                                                                                                                                                               | 34 365                    | 72 028                 | 74 209               | -                 | 21 071        | 70 360                  | 49 289                | 70%                 | 42 238                  |
| Debtors & creditors analysis                                                                                                                                                                                                                                              | 0-30 Days                 | 31-60 Days             | 61-90 Days           | 91-120 Days       | 121-150 Dys   | 151-180 Dys             | 181 Dys-1<br>Yr       | Over 1Yr            | Total                   |
| Debtors Age Analysis                                                                                                                                                                                                                                                      |                           |                        |                      |                   |               |                         |                       |                     |                         |
|                                                                                                                                                                                                                                                                           | 9 772                     | 9 835                  | 11 410               | 10 992            | 10 404        | 10 623                  | 11 008                | 10 287              | 84 330                  |
| Total By Income Source                                                                                                                                                                                                                                                    |                           |                        |                      |                   |               |                         |                       | - 1                 |                         |
| •                                                                                                                                                                                                                                                                         |                           |                        |                      |                   |               |                         |                       |                     |                         |
| Creditors Age Analysis Total Creditors                                                                                                                                                                                                                                    | _                         | _                      | _                    | _                 | _             | _                       | _                     | _                   | _                       |