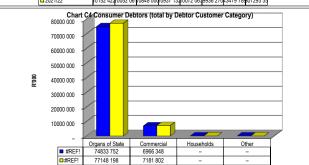

|                 |                  |               |                 |                      |    |
|-------------------|------------------|------------|----------------|-----------------|------------------|---------------|-----------------|----------------------|----|
|                   | Bulk Electricity | Bulk Water | PAYE deduction | VAT (output les | Pensions / Retir | Loan repaymen | Trade Creditors | Auditor General Othe | er |
| 2021/22           | -                | -          | -              | -               | -                | -             | -               | -                    |    |
| Budget Year 2022/ | -                | -          | -              | -               | -                | -             | -               | -                    |    |