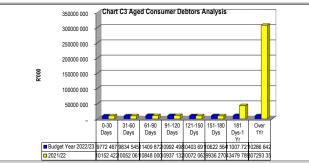

|                                                                                                                                                                                                                                                                           | 2021/22                   |                        |                      |                   | Budget Year 2 |                         |                       |                     |                         |
|---------------------------------------------------------------------------------------------------------------------------------------------------------------------------------------------------------------------------------------------------------------------------|---------------------------|------------------------|----------------------|-------------------|---------------|-------------------------|-----------------------|---------------------|-------------------------|
| Description                                                                                                                                                                                                                                                               | Audited<br>Outcome        | Original<br>Budget     | Adjusted<br>Budget   | Monthly<br>Actual | YearTD actual | YearTD<br>budget        | YTD<br>variance       | YTD<br>variance     | Full Year<br>Forecast   |
| R thousands                                                                                                                                                                                                                                                               |                           |                        |                      |                   |               |                         |                       | %                   |                         |
| Financial Performance                                                                                                                                                                                                                                                     |                           |                        |                      |                   |               |                         |                       |                     |                         |
| Property rates                                                                                                                                                                                                                                                            | 11 438                    | 8 888                  | 10 415               | 135               | 12 210        | 9 369                   | 2 841                 | 30%                 | 10 415                  |
| Service charges                                                                                                                                                                                                                                                           | 87 682                    | 93 065                 | 98 753               | 5 146             | 49 210        | 89 860                  | (40 651)              | -45%                | 98 753                  |
| Investment revenue                                                                                                                                                                                                                                                        | 230                       | 250                    | 250                  | -                 | 81            | 229                     | (148)                 | -64%                | 250                     |
| Transfers and subsidies                                                                                                                                                                                                                                                   | 85 476                    | 92 025                 | 92 025               | -                 | 26 911        | 84 356                  | (57 445)              | -68%                | 92 025                  |
| Other own revenue                                                                                                                                                                                                                                                         | 26 299                    | 35 831                 | 35 831               | 3 726             | 38 590        | 32 846                  | 5 745                 | 17%                 | 35 831                  |
| Total Revenue (excluding capital transfers and                                                                                                                                                                                                                            | 211 125                   | 230 060                | 237 275              | 9 008             | 127 002       | 216 660                 | (89 658)              | -41%                | 237 275                 |
| contributions)                                                                                                                                                                                                                                                            |                           |                        |                      |                   |               |                         |                       |                     |                         |
| Employee costs                                                                                                                                                                                                                                                            | 84 242                    | 87 809                 | 85 363               | 7 404             | 79 652        | 78 535                  | 1 117                 | 1%                  | 85 363                  |
| Remuneration of Councillors                                                                                                                                                                                                                                               | 4 885                     | 5 676                  | 5 537                | 437               | 4 955         | 5 091                   | (136)                 | -3%                 | 5 537                   |
| Depreciation & asset impairment                                                                                                                                                                                                                                           | 27 262                    | 21 899                 | 21 899               | -                 | =-            | 20 074                  | (20 074)              | -100%               | 21 899                  |
| Finance charges                                                                                                                                                                                                                                                           | 16 250                    | 7 056                  | 7 056                | -                 | 668           | 6 468                   | (5 800)               | -90%                | 7 056                   |
| Inventory consumed and bulk purchases                                                                                                                                                                                                                                     | 36 682                    | 29 276                 | 27 698               | 24                | 905           | 25 574                  | (24 669)              | -96%                | 27 698                  |
| Transfers and subsidies                                                                                                                                                                                                                                                   | -                         | -                      | -                    | -                 | -             | -                       | -                     |                     | -                       |
| Other expenditure                                                                                                                                                                                                                                                         | 138 052                   | 72 254                 | 76 335               | 705               | 26 278        | 69 498                  | (43 220)              | -62%                | 76 335                  |
| Total Expenditure                                                                                                                                                                                                                                                         | 307 375                   | 223 971                | 223 887              | 8 570             | 112 458       | 205 240                 | (92 782)              | -45%                | 223 887                 |
| Surplus/(Deficit) Transfers and subsidies - capital (monetary allocations) (National / Provincial and District)                                                                                                                                                           | <b>(96 250)</b><br>45 543 | <b>6 089</b><br>45 486 | <b>13 387</b> 45 486 | 438<br>-          | 14 544<br>–   | <b>11 420</b><br>41 696 | <b>3 124</b> (41 696) | <b>27%</b><br>-100% | <b>13 387</b><br>45 486 |
| Transfers and subsidies - capital (monetary allocations) (National / Provincial Departmental Agencies, Households, Non-profit Institutions, Private Enterprises, Public Corporatons, Higher Educational Institutions) & Transfers and subsidies - capital (in-kind - all) |                           |                        |                      |                   |               |                         |                       |                     |                         |
| Surplus/(Deficit) after capital transfers &                                                                                                                                                                                                                               | -<br>(50 707)             | -<br>51 575            | _<br>58 874          | _<br>438          | _<br>14 544   | -<br>53 116             | (38 572)              | -73%                | _<br>58 874             |
| contributions                                                                                                                                                                                                                                                             | (55.51)                   |                        |                      |                   |               |                         | (000)=/               |                     |                         |
| Share of surplus/ (deficit) of associate  Surplus/ (Deficit) for the year                                                                                                                                                                                                 | -<br>(50 707)             | -<br>51 575            | -<br>58 874          | 438               | -<br>14 544   | 53 116                  | (38 572)              | -73%                | -<br>58 874             |
| Capital expenditure & funds sources                                                                                                                                                                                                                                       |                           |                        |                      |                   |               |                         |                       |                     |                         |
| Capital expenditure                                                                                                                                                                                                                                                       | 29 236                    | 46 476                 | 46 586               | 13                | 6 935         | 42 691                  | (35 757)              | -84%                | 46 586                  |
| Capital transfers recognised                                                                                                                                                                                                                                              | 30 169                    | 45 486                 | 45 486               | -                 | 6 080         | 41 696                  | (35 616)              | -85%                | 45 486                  |
| Borrowing                                                                                                                                                                                                                                                                 | 00 103                    | 40 400                 | 40 400               | _                 | 0 000         | 41 030                  | (00 0 10)             | 0070                | 40 400                  |
| •                                                                                                                                                                                                                                                                         | 333                       | 990                    | 1 100                | 13                | -<br>854      | 995                     | (1.41)                | -14%                | 1 100                   |
| Internally generated funds  Total sources of capital funds                                                                                                                                                                                                                | 30 502                    | 46 476                 | 46 586               | 13                | 6 935         | 42 691                  | (141)<br>(35 757)     | -14%                | 46 586                  |
| Total sources of capital fullus                                                                                                                                                                                                                                           | 30 302                    | 40 470                 | 40 300               | 13                | 0 933         | 42 031                  | (33 / 3/)             | -04/0               | 40 300                  |
| Financial position                                                                                                                                                                                                                                                        |                           |                        |                      |                   |               |                         |                       |                     |                         |
| Total current assets                                                                                                                                                                                                                                                      | 63 680                    | 178 116                | 183 320              |                   | 125 908       |                         |                       |                     | 183 320                 |
| Total non current assets                                                                                                                                                                                                                                                  | 721 342                   | 677 379                | 677 489              |                   | 728 277       |                         |                       |                     | 677 489                 |
| Total current liabilities                                                                                                                                                                                                                                                 | 200 764                   | 152 556                | 150 572              |                   | 255 382       |                         |                       |                     | 150 572                 |
| Total non current liabilities                                                                                                                                                                                                                                             | 169 572                   | 130 715                | 130 715              |                   | 169 572       |                         |                       |                     | 130 715                 |
| Community wealth/Equity                                                                                                                                                                                                                                                   | 414 687                   | 572 223                | 579 522              |                   | 429 231       |                         |                       |                     | 579 522                 |
| Cash flows                                                                                                                                                                                                                                                                |                           |                        |                      |                   |               |                         |                       |                     |                         |
| Net cash from (used) operating                                                                                                                                                                                                                                            | 64 607                    | 84 949                 | 87 240               | 1 170             | 28 545        | 79 703                  | 51 157                | 64%                 | 87 240                  |
| Net cash from (used) investing                                                                                                                                                                                                                                            | (35 269)                  | (46 476)               | (46 586)             | (15)              | (9 088)       | (42 280)                | (33 192)              | 79%                 | (46 586                 |
| Net cash from (used) financing                                                                                                                                                                                                                                            | (39)                      | -                      | _                    | (1)               | 30            | (618)                   | (648)                 | 105%                | _                       |
| Cash/cash equivalents at the month/year end                                                                                                                                                                                                                               | 34 365                    | 72 028                 | 74 209               | -                 | 21 071        | 70 360                  | 49 289                | 70%                 | 42 238                  |
| Debtors & creditors analysis                                                                                                                                                                                                                                              | 0-30 Days                 | 31-60 Days             | 61-90 Days           | 91-120 Days       | 121-150 Dys   | 151-180 Dys             | 181 Dys-1<br>Yr       | Over 1Yr            | Total                   |
| Debtors Age Analysis                                                                                                                                                                                                                                                      |                           |                        |                      |                   |               |                         |                       |                     |                         |
|                                                                                                                                                                                                                                                                           | 9 772                     | 9 835                  | 11 410               | 10 992            | 10 404        | 10 623                  | 11 008                | 10 287              | 84 330                  |
| Total By Income Source                                                                                                                                                                                                                                                    |                           |                        |                      |                   |               |                         |                       | - 1                 |                         |
| •                                                                                                                                                                                                                                                                         |                           |                        |                      |                   |               |                         |                       |                     |                         |
| Creditors Age Analysis Total Creditors                                                                                                                                                                                                                                    | _                         | _                      | _                    | _                 | _             | _                       | _                     | _                   | _                       |